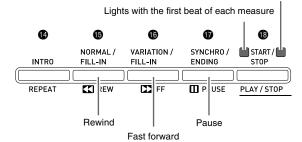

## **Using the Metronome**

1 Press the 🚯 (METRONOME) button.

This will start the metronome.

Press the 
 (METRONOME) button again to stop the metronome.

#### **Changing the Beats Per Measure**

You can specify from two to six beats per measure for the metronome. After you do, a chime will sound at the beginning of each measure. Specifying 0 for this setting will sound a straight beat, without a chime. This setting lets you practice with a steady beat.

 Hold down the ③ (METRONOME) button until the number of beats per measure screen shown below appears on the display.

- Use the 
   <sup>(√, ∧)</sup> buttons to select the beats per measure value you want.
- **3.** Press the **3** (METRONOME) button to exit the number of beats per measure screen.

#### **Changing the Tempo Setting**

There are two different methods you can use to change the tempo setting: by pressing (() (faster) and (() (slower) buttons or by tapping a beat with a button.